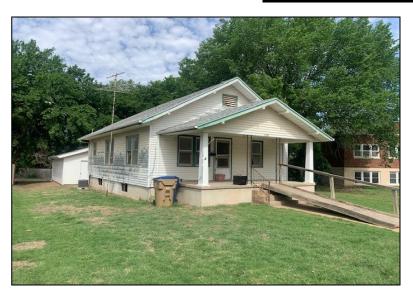

## 1105 N Main Kingman, KS

2 car garage! LIKE NEW!

\$59,400

## **GENERAL INFORMATION**

Main Square Feet: 940Full Basement: 884

• School: USD 331 Kingman

Style: Bungalow

• 2023 Taxes: \$368.20

• Year Built: 1933

• Lot Size: 63 x 160

If you would like more information &/or would like to view this listing, please feel free to call!