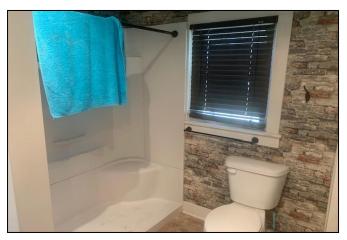

## **GENERAL INFORMATION**

Main Square Feet: 988

• Total Bedrooms: 2

• Baths: 1

(w/ new 5' step-in shower)

•School: USD 331 Kingman

• Style: Old Style

• 2022 Taxes: \$792.94

## **INTERIOR FEATURES**

Light airy LR-TV room, big kitchen w/ room for table, 2 BR, big bath w/ new 5' step-in shower, and W&D hookup. Recent CH&A, plumbing & electrical by Eck Services.

LR, TV Room

Kitchen

Kitchen

Kitchen

Bedroom

Bathroom

5' Step-in Shower

W&D Hook-up