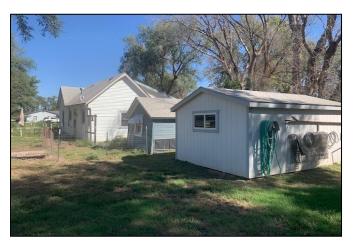

## **EXTERIOR FEATURES**

Tree-shaded fenced back yard, 3 storage building, 1 with storm shelter underneath. Vinyl siding, double pane windows - only 5 years old. Big double carport to keep hail and frost off vehicles. Open area to park a camper or build a shop. City electric, water, sewer, & KPL Gas.

SW View

Big Carport

Bathroom

NE View

Sheds & Fenced Yard

Big Open Area