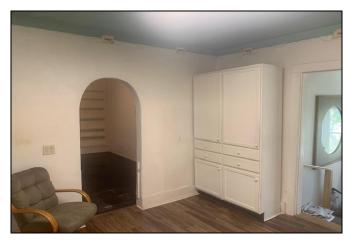

## **INTERIOR FEATURES**

Light airy LR-TV room, big kitchen w/ room for table, 2 BR, big bath w/ new 5' step-in shower, and W&D hookup. Recent CH&A, plumbing & electrical by Eck Services.

LR, TV Room

Kitchen

Kitchen

Kitchen

Bedroom

Bathroom

5' Step-in Shower

W&D Hook-up