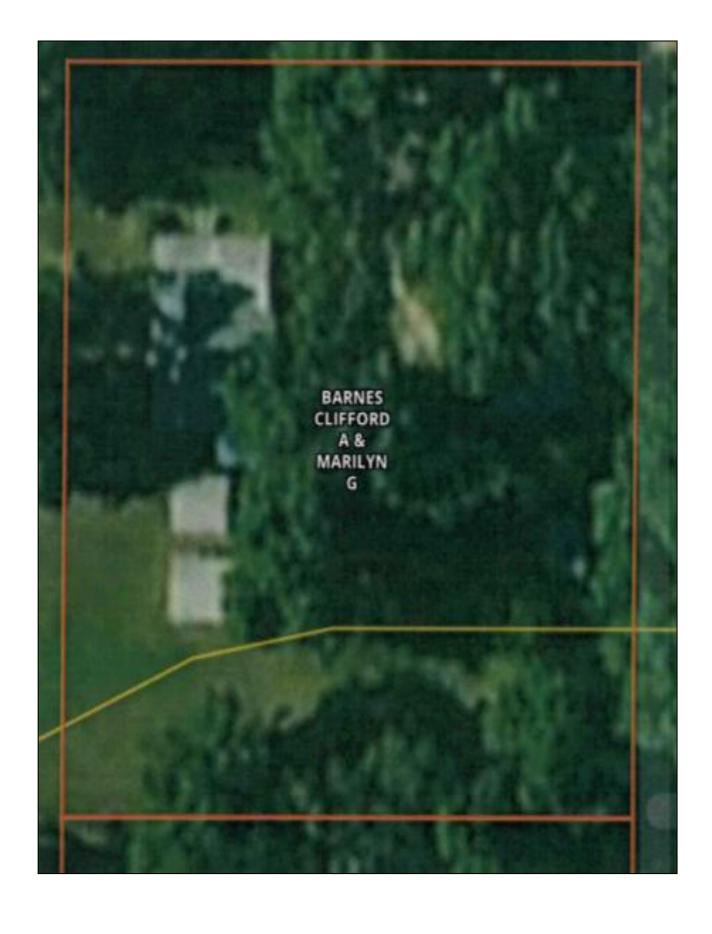

• Year Built: 1890

(2009 Remodel)

• Lot Size: Big 150' X 140'

If you would like more information &/or would like to view this listing, please feel free to call!