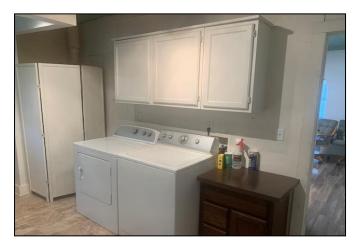

## **INTERIOR FEATURES**

Light airy LR-TV room, big kitchen w/ room for table, 2 BR, big bath w/ new 5' step-in shower, and W&D hookup. Recent CH&A, plumbing & electrical by Eck Services.

LR, TV Room

Kitchen

Kitchen

Kitchen

Bedroom

Bathroom

5' Step-in Shower

W&D Hook-up