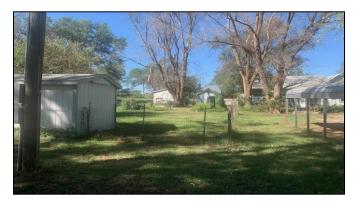

## **EXTERIOR FEATURES**

Tree-shaded fenced back yard, 3 storage building, 1 with storm shelter underneath. Vinyl siding, double pane windows - only 5 years old. Big double carport to keep hail and frost off vehicles. Open area to park a camper or build a shop. City electric, water, sewer, & KPL Gas.

SW View

Big Carport

Bathroom

NE View

Sheds & Fenced Yard

Big Open Area