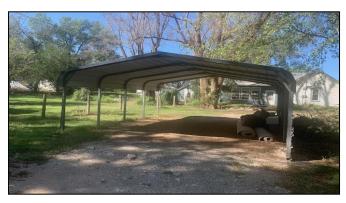

## **EXTERIOR FEATURES**

Tree-shaded fenced back yard, 3 storage building, 1 with storm shelter underneath. Vinyl siding, double pane windows - only 5 years old. Big double carport to keep hail and frost off vehicles. Open area to park a camper or build a shop. City electric, water, sewer, & KPL Gas.

SW View

Big Carport

Bathroom

NE View

Sheds & Fenced Yard

Big Open Area