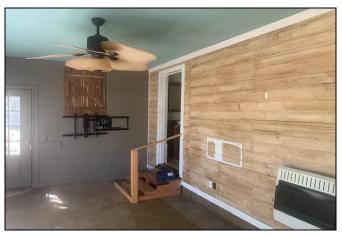

## **INTERIOR FEATURES**

Light airy LR-TV room, big kitchen w/ room for table, 2 BR, big bath w/ new 5' step-in shower, and W&D hookup. Recent CH&A, plumbing & electrical by Eck Services.