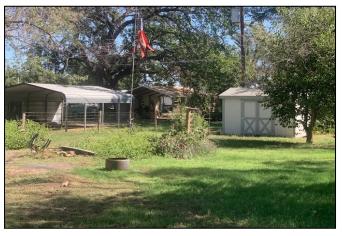

## **EXTERIOR FEATURES**

Tree-shaded fenced back yard, 3 storage building, 1 with storm shelter underneath. Vinyl siding, double pane windows - only 5 years old. Big double carport to keep hail and frost off vehicles. Open area to park a camper or build a shop. City electric, water, sewer, & KPL Gas.

SW View

Big Carport

Bathroom

NE View

Sheds & Fenced Yard

Big Open Area