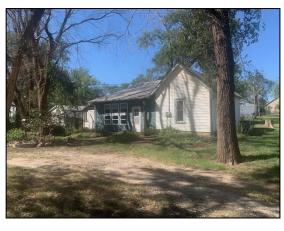

## 131 W 6th

Memories Country

Kingman, KS

2 BR W/ LOTS of updates!

\$62,400

Contact Scott (620) 532-4242 for an information packet, and appointment to view this select offering.

BIG dog friendly fenced backyard!

• Year Built: 1890

(2009 Remodel)

• Lot Size: Big 150' X 140'

If you would like more information &/or would like to view this listing, please feel free to call!

## **EXTERIOR FEATURES**

Tree-shaded fenced back yard, 3 storage building, 1 with storm shelter underneath. Vinyl siding, double pane windows - only 5 years old. Big double carport to keep hail and frost off vehicles. Open area to park a camper or build a shop. City electric, water, sewer, & KPL Gas.