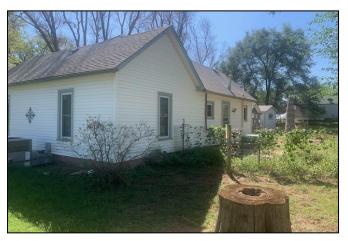

• Year Built: 1890

(2009 Remodel)

• Lot Size: Big 150' X 140'

If you would like more information &/or would like to view this listing, please feel free to call!

## **EXTERIOR FEATURES**

Tree-shaded fenced back yard, 3 storage building, 1 with storm shelter underneath. Vinyl siding, double pane windows - only 5 years old. Big double carport to keep hail and frost off vehicles. Open area to park a camper or build a shop. City electric, water, sewer, & KPL Gas.

SW View

Big Carport

Bathroom

NE View

Sheds & Fenced Yard

Big Open Area