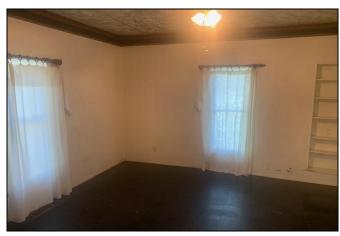

## **INTERIOR FEATURES**

Light airy LR-TV room, big kitchen w/ room for table, 2 BR, big bath w/ new 5' step-in shower, and W&D hookup. Recent CH&A, plumbing & electrical by Eck Services.

LR, TV Room

Kitchen

Kitchen

Kitchen

Bedroom

Bathroom

5' Step-in Shower

W&D Hook-up