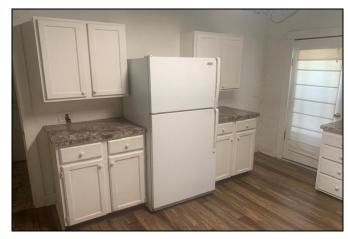

## **INTERIOR FEATURES**

Light airy LR-TV room, big kitchen w/ room for table, 2 BR, big bath w/ new 5' step-in shower, and W&D hookup. Recent CH&A, plumbing & electrical by Eck Services.

LR, TV Room

Kitchen

Kitchen

Kitchen

Bedroom

Bathroom

5' Step-in Shower

W&D Hook-up