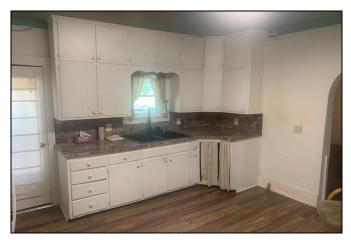

## **INTERIOR FEATURES**

Light airy LR-TV room, big kitchen w/ room for table, 2 BR, big bath w/ new 5' step-in shower, and W&D hookup. Recent CH&A, plumbing & electrical by Eck Services.

LR, TV Room

Kitchen

Kitchen

Kitchen

Bedroom

Bathroom

5' Step-in Shower

W&D Hook-up