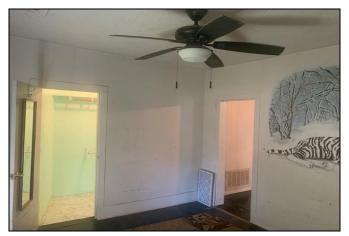

## **INTERIOR FEATURES**

Light airy LR-TV room, big kitchen w/ room for table, 2 BR, big bath w/ new 5' step-in shower, and W&D hookup. Recent CH&A, plumbing & electrical by Eck Services.

LR, TV Room

Kitchen

Kitchen

Kitchen

Bedroom

Bathroom

5' Step-in Shower

W&D Hook-up